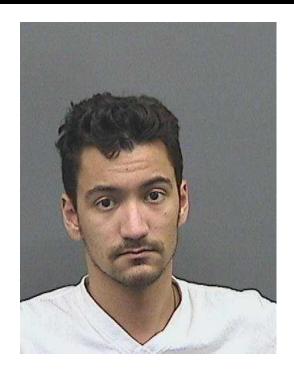

## WANTED By U.S. MARSHALS

Name: PONCE, CHRISTOPHER

Sex...... MALE

Race.....WHITE OR WHITE

HISPANIC

Date of Birth......04/26/1990

Place of Birth.....Nebraska

Height......5'09"

Weight......150 pounds

Eyes..... Brown

Hair..... Black

PONCE IS WANTED BY THE UNITED STATES MARSHALS SERVICE FLORIDA REGIONAL FUGITIVE TASK FORCE, TAMPA OFFICE, AND THE HILLSBOROUGH COUNTY SHERIFFS OFFICE FOR FAILURE TO APPEAR ON CHARGES OF DUI MANSLAUGHTER, VEHICULAR HOMICIDE, DUI WITH SERIOUS BODILY INJURY (X2), AND RECKLESS DRIVING WITH SERIOUS BODILY INJURY (X2). IF WHEREABOUTS ARE KNOWN, CONTACT THE U.S. MARSHALS SERVICE AT 1-800-336-0102 OR TEXT "847411" AND ENTER THE KEYWORD "USMFL".