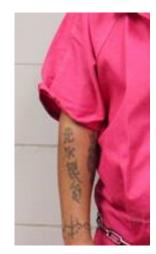

Note Tattoos on Racu's right arm:

Tattoo List: Back, Right Arm, Right Calf, Right Forearm, Upper Left Arm, Right Arm, Back, Upper Left Arm, Back, Right Arm, Right Calf, Right Forearm, Upper Left Arm, Right Arm, Back, Upper Left Arm, Upper Left Arm, Right Arm, Back, Right Calf, Right Forearm, Right Arm, Upper Left Arm, Back, Right Calf, Right Forearm