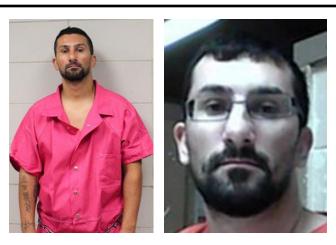

## **By US MARSHALS**

Name: RACU, Dorin MUNTEANU, Dorin (AKA)

| Sex           | MALE             |
|---------------|------------------|
| Race          | White (Romanian) |
| Date of Birth |                  |
| Height        | 5'10''           |
| Weight        | 170 pounds       |
| Eyes          | Brown            |
| Hair          | Black            |
| FID           |                  |
| FBI           | 24305KD5         |
|               |                  |

## **Romanian National Wanted in Louisiana**

Dorin Racu (AKA: Dorin Munteanu) is Wanted by the US Marshals for Violating his Conditions of Pre-Trial Release; The Louisiana Attorney General's Office has pending charges as well. Racu was arrested by the Department of Homeland Security on August 18, 2014 for multiple counts of Wire Fraud. He was released on Pre-Trial Release shortly thereafter. Racu and others allegedly frauded hundreds of victims in Louisiana and other states of over one million dollars. This scheme was carried out on classified advertisement websites such as *Craigslist* and *Ebay*. Racu remains the sole remaining fugitive in this case.

Racu is an illegal alien and has ties to the Southeast, California, and New York.

Racu's Criminal History consists of: Identity Theft, Possession of Stolen Property, Grand Larceny, Forgery, Money Laundering, and Resisting an Officer.